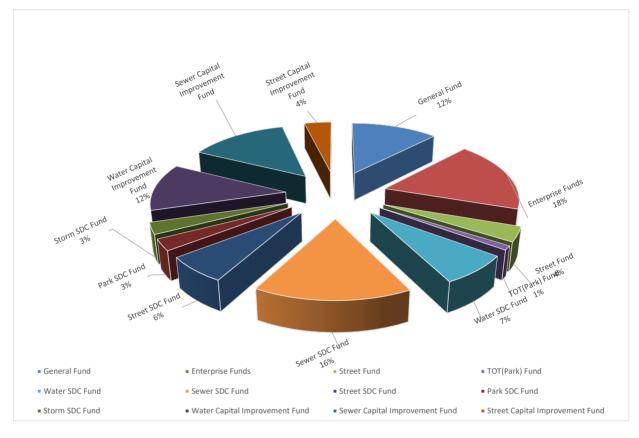

#### CITY OF SUBLIMITY Summary By Fund Type Fiscal Year 2023-2024

| Fund Type                       | Amount       |
|---------------------------------|--------------|
| General Fund                    | \$2,248,123  |
| Enterprise Funds                | 3,281,857    |
| Street Fund                     | 677,915      |
| TOT(Park) Fund                  | 192,523      |
| Water SDC Fund                  | 1,355,811    |
| Sewer SDC Fund                  | 2,879,206    |
| Street SDC Fund                 | 1,188,445    |
| Park SDC Fund                   | 521,961      |
| Storm SDC Fund                  | 527,986      |
| Water Capital Improvement Fund  | 2,183,033    |
| Sewer Capital Improvement Fund  | 2,537,673    |
| Street Capital Improvement Fund | 698,069      |
| Total                           | \$18,292,602 |

The graph above depicts the total budget by fund type. The category with the largest portion of the expenditures is related to Enterprise Funds, which are all the funds related to the water and sewer utilities. The remaining is related to Operation Funds and SDC Funds for future growth.